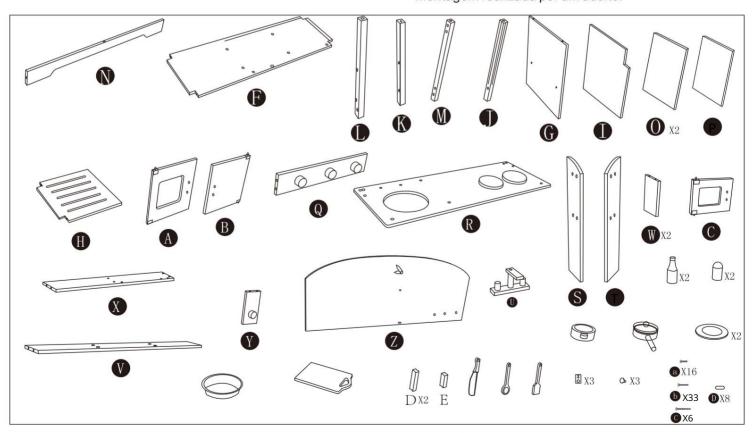

## Wooden kitchen

**Assembly instructions** 

Please retain this information for future reference

CHOKING HAZARD - Small parts.

Not for children under 3 years. Adult assembly by hand screwdriver required.

ACHTUNG: Erstickungsgefahr durch kleiner Teile. Nicht geeignet ftir Kinder unter 3 Jahren. Erwachsener Montage von Hand Schraubendreher erforderlich.