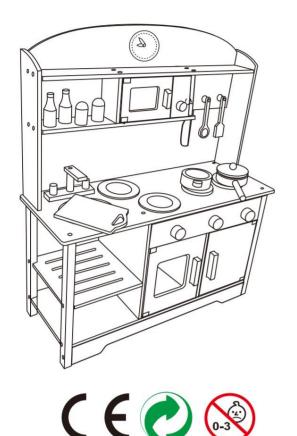

## Wooden kitchen

**Assembly instructions** 

Please retain this information for future reference

CHOKING HAZARD - Small parts.

Not for children under 3 years. Adult assembly by hand screwdriver required.

ACHTUNG: Erstickungsgefahr durch kleiner Teile. Nicht geeignet ftir Kinder unter 3 Jahren. Erwachsener Montage von Hand Schraubendreher erforderlich.